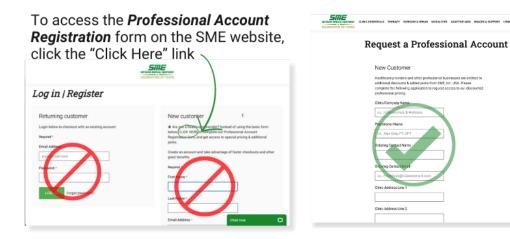

## **Superior Medical Equipment (SME) Sign-up**

If you are already an SME account holder skip to "Add S4PT membership to Existing SME Account."

1. Click on the link below to visit the SME Professional Account Registration by clicking:

## Get Start with SME

IMPORTANT! Please be sure you are signing up for a Professional Account for healthcare providers. The simple new customer form will NOT get you the special discounts negotiated by Systems4PT.

2. Complete the form for a Professional Account and list Sys4PT as your membership when completing the form.

- 3. Follow any SME prompts to verify your SME account.
- 4. Once your S4PT membership is verified (usually about 30 min wait), you will have access to the most competitive prices on medical equipment and supplies available to physical therapists.