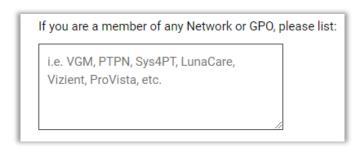

2. Complete the form for a Professional Account and list Sys4PT as your membership when completing the form.

- 3. Follow any SME prompts to verify your SME account.
- 4. Once your S4PT membership is verified (usually about 30 min wait), you will have access to the most competitive prices on medical equipment and supplies available to physical therapists.